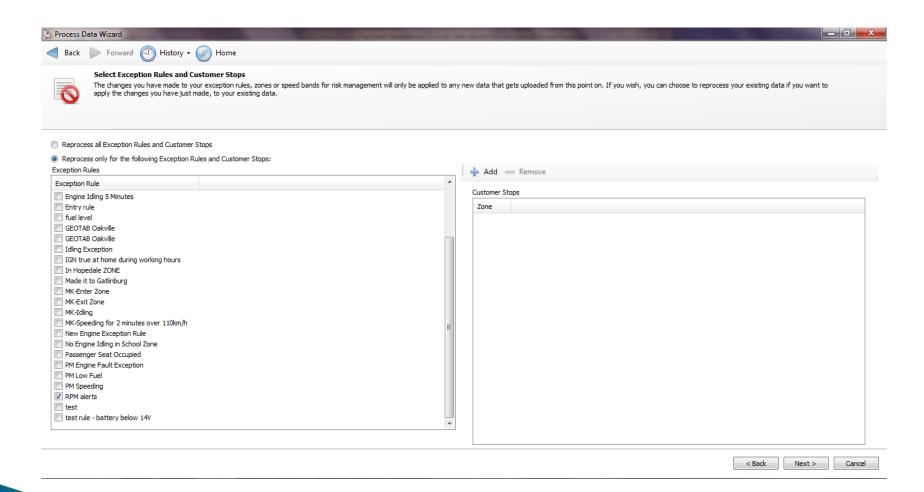

## **Check for Historic Exceptions**

# Select Devices to Reprocess

## Select Rules to be Reprocessed

## System has enough to Process

The system has enough information and will register your selections for processing. Please click Finish to continue or click Back to make any changes.