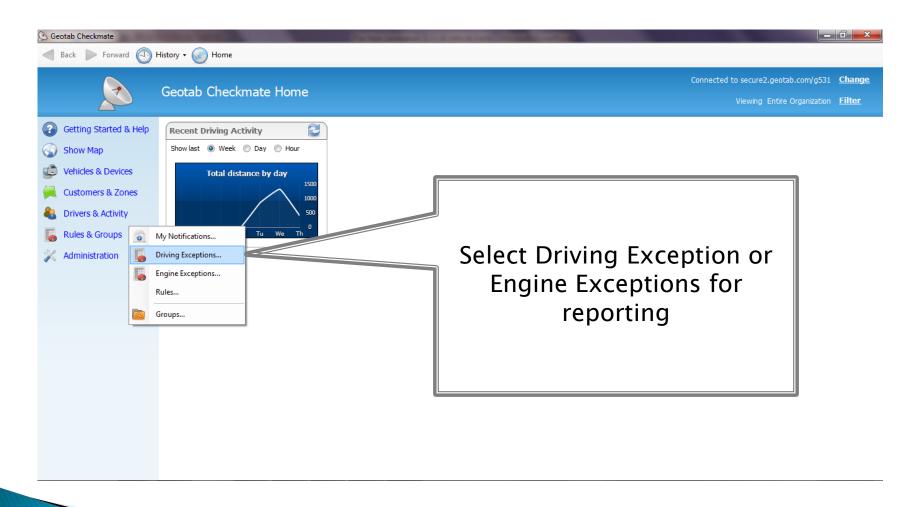

#### **Exception Reports**

#### **Select Vehicles**

#### Select Rules to Report