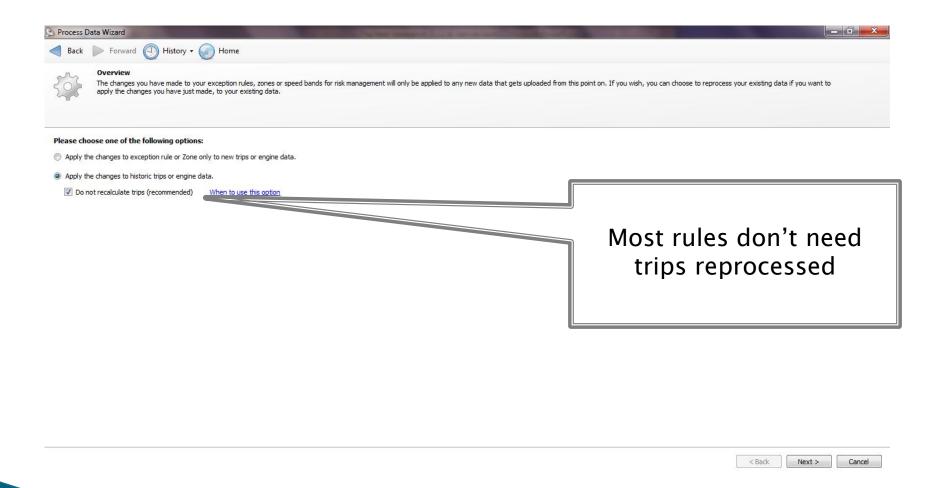

#### **Exception Rules**



#### Name the Rule



# Select Rule Type



#### Select Measured Value



#### Set the Criteria



#### **Select Vehicles**



Recalculate Data Alarm Sounds

#### Selected Vehicles



# Rule Summary



In order to see this rule take effect on existing data, you must update the data for this rule. All new data will be processed automatically. Click Finish to save this rule now.

The Rule is:

RPM alerts: Engine RPM > 3500 And Engine RPM < 12000 And Duration > 2.

## **Check for Historic Exceptions**



#### Select Rule Process Option



## Select Date Range



# Select Devices to Reprocess



## Select Rules to be Reprocessed



## System has enough to Process



The system has enough information and will register your selections for processing. Please click Finish to continue or click Back to make any changes.



#### **Exception Reports**



#### **Select Vehicles**



#### Select Rules to Report



# Daily Exception Report by Asset

| )evice   | Driver             | Exception Rule                         | Location                                               | Start Time           | Duration(min) | Distance | Details                                                                    |
|----------|--------------------|----------------------------------------|--------------------------------------------------------|-