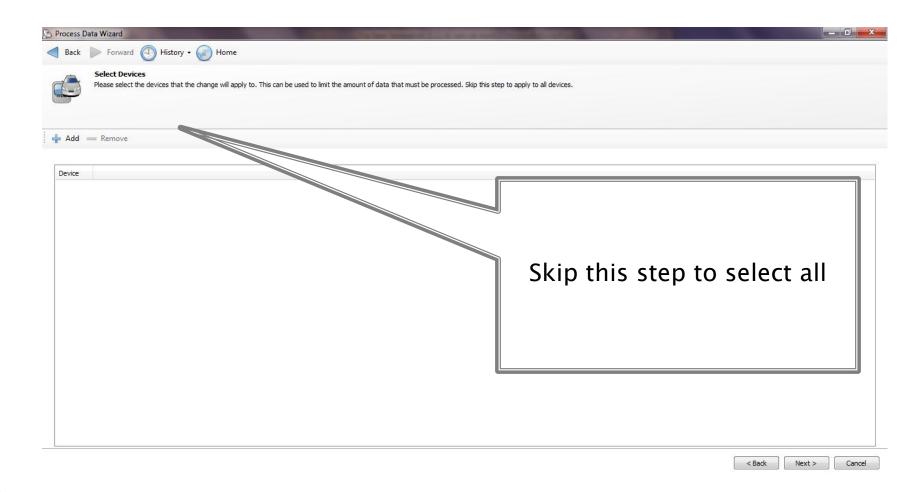

#### **Exception Rules**



#### Name the Rule



# Select Rule Type



#### Select Measured Value



#### Set the Criteria



#### **Select Vehicles**



Recalculate Data Alarm Sounds

#### Selected Vehicles



# Rule Summary



In order to see this rule take effect on existing data, you must update the data for this rule. All new data will be processed automatically. Click Finish to save this rule now.

The Rule is:

RPM alerts: Engine RPM > 3500 And Engine RPM < 12000 And Duration > 2.

## **Check for Historic Exceptions**



#### Select Rule Process Option



## Select Date Range



# Select Devices to Reprocess



## Select Rules to be Reprocessed



## System has enough to Process



The system has enough information and will register your selections for processing. Please click Finish to continue or click Back to make any changes.



#### **Exception Reports**



#### **Select Vehicles**



#### Select Rules to Report



# Daily Exception Report by Asset

| )evice   | Driver             | Exception Rule                         | Location                                               | Start Time           | Duration(min) | Distance | Details                                                                    |
|----------|--------------------|----------------------------------------|--------------------------------------------------------|----------------------|---------------|----------|--------