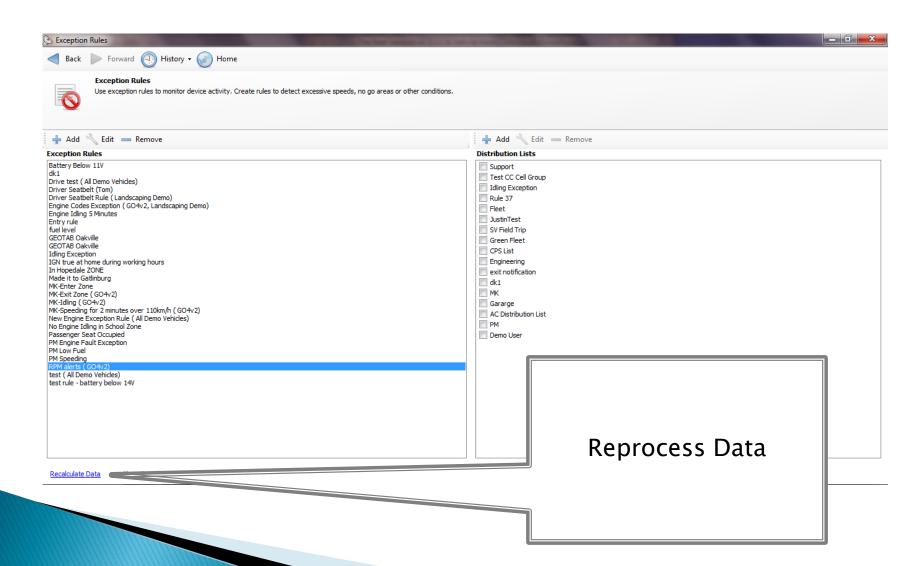

#### **Exception Rules**



#### Name the Rule



# Select Rule Type



#### Select Measured Value



#### Set the Criteria



#### **Select Vehicles**



Recalculate Data Alarm Sounds

#### Selected Vehicles



# Rule Summary



In order to see this rule take effect on existing data, you must update the data for this rule. All new data will be processed automatically. Click Finish to save this rule now.

The Rule is:

RPM alerts: Engine RPM > 3500 And Engine RPM < 12000 And Duration > 2.

## **Check for Historic Exceptions**



#### Select Rule Process Option



## Select Date Range



# Select Devices to Reprocess



## Select Rules to be Reprocessed



## System has enough to Process



The system has enough information and will register your selections for processing. Please click Finish to continue or click Back to make any changes.



#### **Exception Reports**



#### **Select Vehicles**



#### Select Rules to Report



# Daily Exception Report by Asset

| )evice   | Driver             | Exception Rule                         | Location                                               | Start Time           | Duration(min) | Distance | Details                                                                    |
|----------|--------------------|----------------------------------------|-----------------------