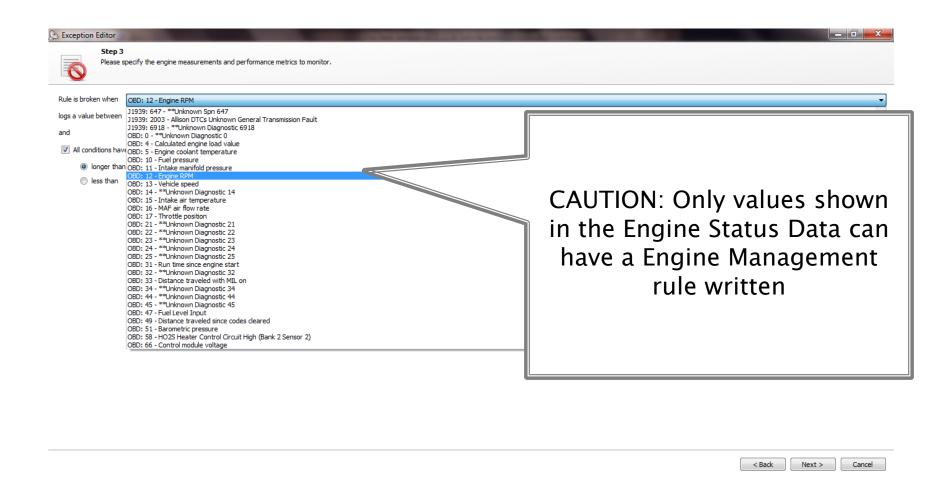

#### **Exception Rules**



#### Name the Rule



# Select Rule Type



#### Select Measured Value



#### Set the Criteria



#### **Select Vehicles**



Recalculate Data Alarm Sounds

#### Selected Vehicles



# Rule Summary



In order to see this rule take effect on existing data, you must update the data for this rule. All new data will be processed automatically. Click Finish to save this rule now.

The Rule is:

RPM alerts: Engine RPM > 3500 And Engine RPM < 12000 And Duration > 2.

## **Check for Historic Exceptions**



#### Select Rule Process Option



## Select Date Range



# Select Devices to Reprocess



## Select Rules to be Reprocessed



## System has enough to Process



The system has enough information and will register your selections for processing. Please click Finish to continue or click Back to make any changes.



#### **Exception Reports**



#### **Select Veh