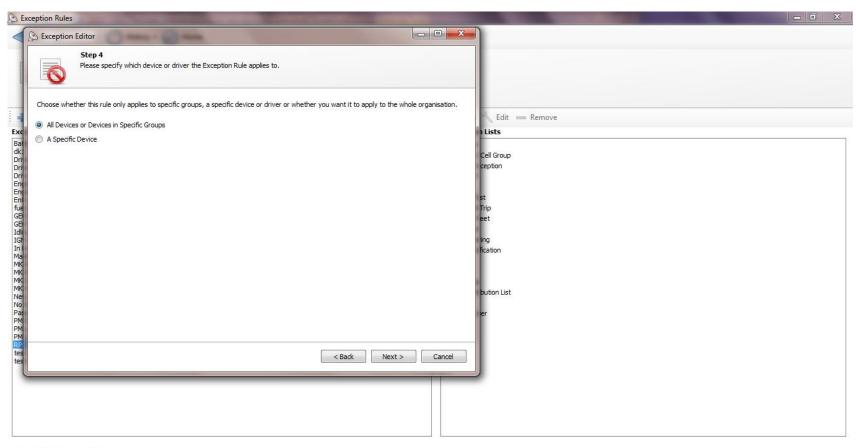

#### **Exception Rules**



#### Name the Rule



# Select Rule Type



#### Select Measured Value



#### Set the Criteria



#### **Select Vehicles**



Recalculate Data Alarm Sounds

#### Selected Vehicles



# Rule Summary



In order to see this rule take effect on existing data, you must update the data for this rule. All new data will be processed automatically. Click Finish to save this rule now.

The Rule is:

RPM alerts: Engine RPM > 3500 And Engine RPM < 12000 And Duration > 2.

## **Check for Historic Exceptions**



#### Select Rule Process Option



## Select Date Range



# Select Devices to Reprocess



## Select Rules to be Reprocessed



## System has enough to Process



The system has enough information and will register your selections for processing. Please click Finish to continue or click Back to make any changes.



#### **Exception Reports**



#### **Select Vehicles**



#### Select Rules to Report



# Daily Exc