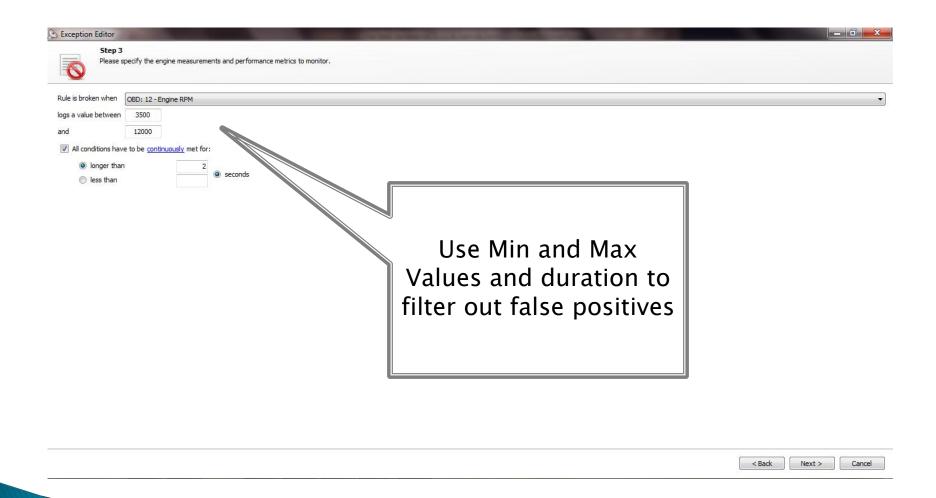

#### Set the Criteria

RPM alerts: Engine RPM > 3500 And Engine RPM < 12000 And Duration > 2.