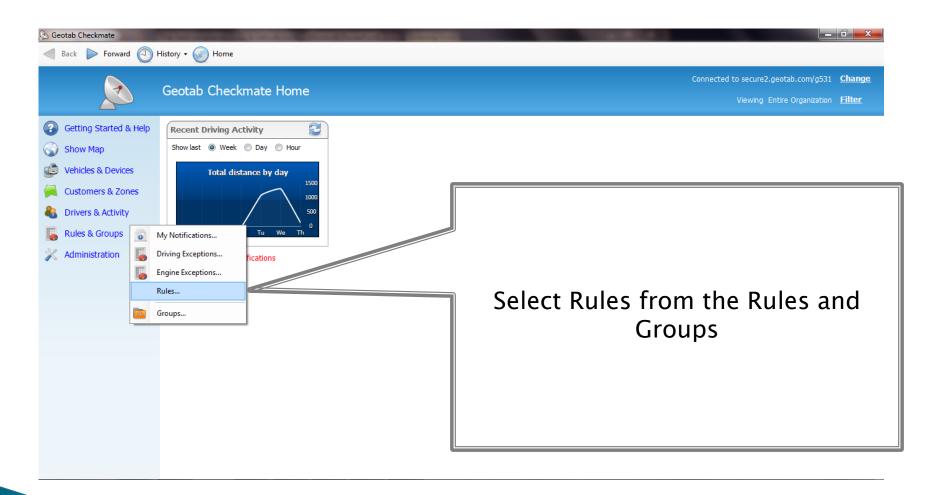

#### **Exception Rules**



#### Name the Rule



# Select Rule Type



#### Select Measured Value



#### Set the Criteria



#### **Select Vehicles**



Recalculate Data Alarm Sounds

#### Selected Vehicles



# Rule Summary



In order to see this rule take effect on existing data, you must update the data for this rule. All new data will be processed automatically. Click Finish to save this rule now.

The Rule is:

RPM alerts: Engine RPM > 3500 And Engine RPM < 12000 And Duration > 2.

## **Check for Historic Exceptions**



#### Select Rule Process Option



## Select Date Range



# Select Devices to Reprocess



## Select Rules to be Reprocessed



## System has enough to Process



The system has enough information and will register your selections for processing. Please click Finish to continue or click Ba