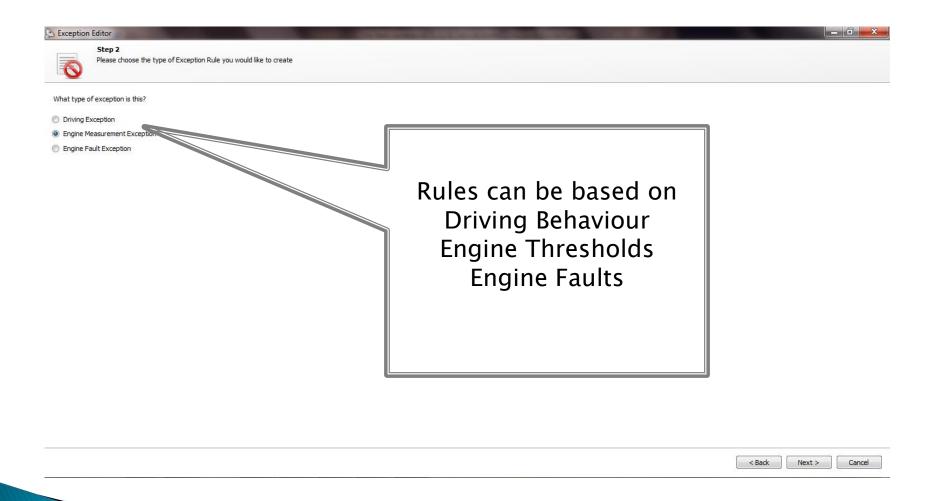

#### **Exception Rules**



#### Name the Rule



# Select Rule Type



#### Select Measured Value



#### Set the Criteria



#### **Select Vehicles**



Recalculate Data Alarm Sounds

#### Selected Vehicles



# Rule Summary



In order to see this rule take effect on existing data, you must update the data for this rule. All new data will be processed automatically. Click Finish to save this rule now.

The Rule is:

RPM alerts: Engine RPM > 3500 And Engine RPM < 12000 And Duration > 2.

## **Check for Historic Exceptions**



#### Select Rule Process Option



## Select Date Range



# Select Devices to Reprocess



## Select Rules to be Reprocessed



## System has enough to Process



The system has enough information and will register your selections for processing. Please click Finish to continue or click Back to make any changes.



#### **Exception