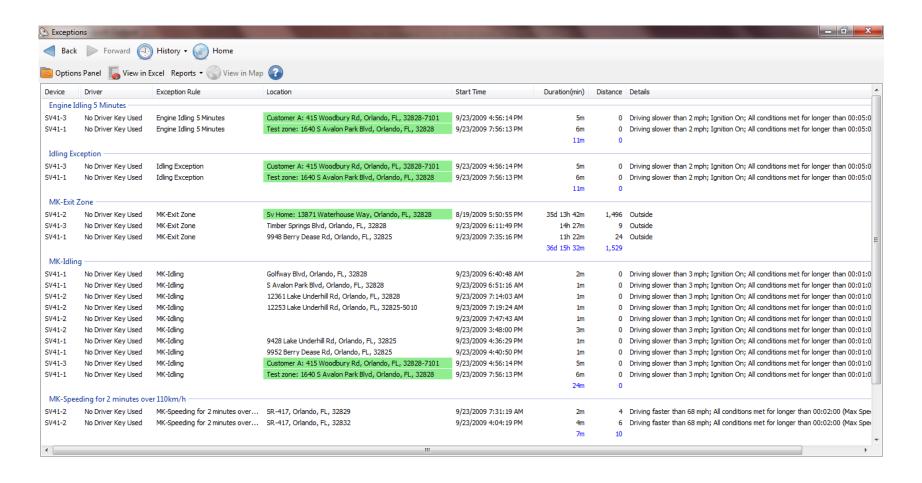

# Daily Exception Report by Asset

| )evice   | Driver             | Exception Rule                         | Location                                               | Start Time           | Duration(min) | Distance | Details                                                                    |
|----------|--------------------|----------------------------------------|--------------------------------------------------------|----------------------|---------------|----------|----------------------------------------------------------------------------|
| SV41-1 - |                    |                                        |                                                        |                      |               |          |                                                                            |
| V41-1    | No Driver Key Used | MK-Idling                              | Golfway Blvd, Orlando, FL, 32828                       | 9/23/2009 6:40:48 AM | 2m            | 0        | Driving slower than 3 mph; Ignition On; All conditions met for longer than |
| V41-1    | No Driver Key Used | MK-Idling                              | S Avalon Park Blvd, Orlando, FL, 32828                 | 9/23/2009 6:51:16 AM | 1m            | 0        | Driving slower than 3 mph; Ignition On; All conditions met for longer tha  |
| V41-1    | No Driver Key Used | MK-Idling                              | 9428 Lake Underhill Rd, Orlando, FL, 32825             | 9/23/2009 4:36:29 PM | 1m            | 0        | Driving slower than 3 mph; Ignition On; All conditions met for longer tha  |
| V41-1    | No Driver Key Used | MK-Idling                              | 9952 Berry Dease Rd, Orlando, FL, 32825                | 9/23/2009 4:40:50 PM | 1m            | 0        | Driving slower than 3 mph; Ignition On; All conditions met for longer tha  |
| V41-1    | No Driver Key Used | MK-Exit Zone                           | 9948 Berry Dease Rd, Orlando, FL, 32825                | 9/23/2009 7:35:16 PM | 11h 22m       | 24       | Outside                                                                    |
| V41-1    | No Driver Key Used | Engine Idling 5 Minutes                | Test zone: 1640 S Avalon Park Blvd, Orlando, FL, 32828 | 9/23/2009 7:56:13 PM | 6m            | 0        | Driving slower than 2 mph; Ignition On; All conditions met for longer tha  |
| V41-1    | No Driver Key Used | Idling Exception                       | Test zone: 1640 S Avalon Park Blvd, Orlando, FL, 32828 | 9/23/2009 7:56:13 PM | 6m            | 0        | Driving slower than 2 mph; Ignition On; All conditions met for longer tha  |
| V41-1    | No Driver Key Used | MK-Idling                              | Test zone: 1640 S Avalon Park Blvd, Orlando, FL, 32828 | 9/23/2009 7:56:13 PM | 6m            | 0        | Driving slower than 3 mph; Ignition On; All conditions met for longer tha  |
|          |                    |                                        |                                                        |                      | 11h 46m       | 24       |                                                                            |
| SV41-2 - |                    |                                        |                                                        |                      |               |          |                                                                            |
| /41-2    | No Driver Key Used | MK-Exit Zone                           | Sv Home: 13871 Waterhouse Way, Orlando, FL, 32828      | 8/19/2009 5:50:55 PM | 35d 13h 42m   | 1,496    | Outside                                                                    |
| V41-2    | No Driver Key Used | MK-Idling                              | 12361 Lake Underhill Rd, Orlando, FL, 32828            | 9/23/2009 7:14:03 AM | 1m            | 0        | Driving slower than 3 mph; Ignition On; All conditions met for longer tha  |
| V41-2    | No Driver Key Used | MK-Idling                              | 12253 Lake Underhill Rd, Orlando, FL, 32825-5010       | 9/23/2009 7:19:24 AM | 1m            | 0        | Driving slower than 3 mph; Ignition On; All conditions met for longer tha  |
| V41-2    | No Driver Key Used | test                                   | SR-417, Orlando, FL, 32825                             | 9/23/2009 7:27:59 AM | 8m            | 11       | Driving faster than 62 mph (Max Speed: 74.6 mph)                           |
| V41-2    | No Driver Key Used | MK-Speeding for 2 minutes over 110km/h | SR-417, Orlando, FL, 32829                             | 9/23/2009 7:31:19 AM | 2m            | 4        | Driving faster than 68 mph; All conditions met for longer than 00:02:00    |
| V41-2    | No Driver Key Used | MK-Idling                              |                                                        | 9/23/2009 7:47:43 AM | 1m            | 0        | Driving slower than 3 mph; Ignition On; All conditions met for longer tha  |
| V41-2    | No Driver Key Used | MK-Idling                              |                                                        | 9/23/2009 3:48:00 PM | 3m            | 0        | Driving slower than 3 mph; Ignition On; All conditions met for longer tha  |
| V41-2    | No Driver Key Used | test                                   | Central Florida Greeneway, Orlando, FL, 32832          | 9/23/2009 4:03:18 PM | 6m            | 8        | Driving faster than 62 mph (Max Speed: 76.4 mph)                           |
| V41-2    | No Driver Key Used | MK-Speeding for 2 minutes over 110km/h | SR-417, Orlando, FL, 32832                             | 9/23/2009 4:04:19 PM | 4m            | 6        | Driving faster than 68 mph; All conditions met for longer than 00:02:00    |
|          |                    |                                        |                                                        |                      | 35d 14h 12m   | 1,525    |                                                                            |
| SV41-3 - |                    |                                        |                                                        |                      |               |          |                                                                            |
| /41-3    | No Driver Key Used | Engine Idling 5 Minutes                | Customer A: 415 Woodbury Rd, Orlando, FL, 32828-7101   | 9/23/2009 4:56:14 PM | 5m            | 0        | Driving slower than 2 mph; Ignition On; All conditions met for longer tha  |
| V41-3    | No Driver Key Used | Idling Exception                       | Customer A: 415 Woodbury Rd, Orlando, FL, 32828-7101   | 9/23/2009 4:56:14 PM | 5m            | 0        | Driving slower than 2 mph; Ignition On; All conditions met for longer tha  |
| /41-3    | No Driver Key Used | MK-Idling                              | Customer A: 415 Woodbury Rd, Orlando, FL, 32828-7101   | 9/23/2009 4:56:14 PM | 5m            | 0        | Driving slower than 3 mph; Ignition On; All conditions met for longer tha  |
| V41-3    | No Driver Key Used | MK-Exit Zone                           | Timber Springs Blvd, Orlando, FL, 32828                | 9/23/2009 6:11:49 PM | 14h 27m       | 9        | Outside                                                                    |
|          |                    |                                        |                                                        |                      | 14h 42m       | 9        |                                                                            |